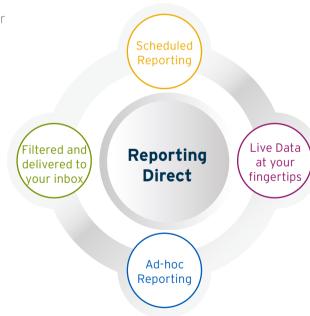

### **Reporting Direct**

We understand how important it is for you to have accurate and reliable reporting available at any time. Our new enhanced offering gives you flexibility and control over the information you need.

Reporting Direct offers an efficient experience for you and your payroll team, enabling you to:

- · Access real-time data, whenever you need it
- Schedule reports to run with pre-existing filters, delivered straight to your inbox
- Run reports on demand. All reports can be filtered by your own specified criteria, to narrow in on what you need to know, and these filters can be saved for reuse
- Limit viewing of restricted information by setting up data access rights for each administrator