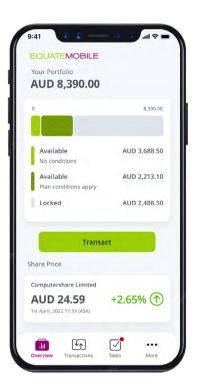

### Mobile App - EquateMobile

Participants are empowered to engage anytime, anywhere with our new mobile app.

Equipped with an array of benefits and features, the app gives participants everything they need at their fingertips.

- Portfolio view
- Plan details
- Real-time trading
- Offer enrolment
- Purchase plan elections
- Push notifications

**Key Benefits:** 

Participant Website Upgrade

Participant Actions

Participant Support

**Mobile App** 

- Portfolio view
- Plan details
- Real-time trading
- Offer enrolment
- Purchase plan elections
- Push notifications