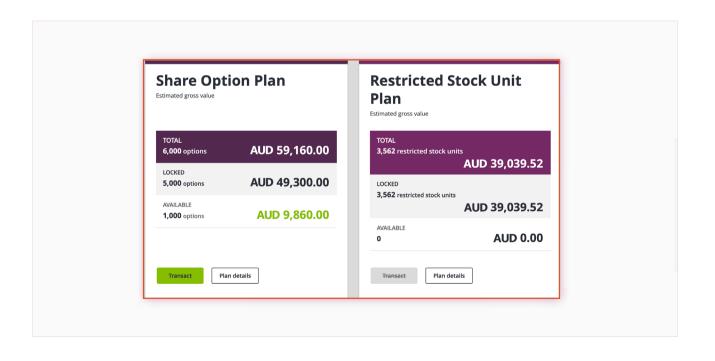

### **Performance Vesting**

Participants can view the total value of their Performance Share Plan on the Overview page, and access further details by clicking the '**Plan Details**' link.

**Key Benefits:** 

### **Participant Actions**

Offer Enrolment

Performance Vesting

Exercise/Sell

Participant Support

Mobile App

On the Plan Details page, participants can see the estimated value of their Performance Share Units that are linked to current performance.

### **Exercise/Sell**

Participants can initiate a transaction directly from the Overview page for the respective plan module by clicking the green '**Transact**' button.