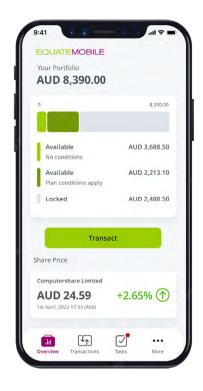

### Mobile App - EquateMobile

Participants are empowered to engage anytime, anywhere with our new mobile app.

Equipped with an array of benefits and features, the app gives participants everything they need at their fingertips.

- Portfolio view
- Plan details
- Real-time trading
- Offer enrolment
- Purchase plan elections
- Push notifications

**Key Benefits:** 

Participant Website Upgrade

Participant Actions

Participant Support

**Mobile App** 

- Portfolio view
- Plan details
- Real-time trading
- Offer enrolment
- Purchase plan elections
- Push notifications