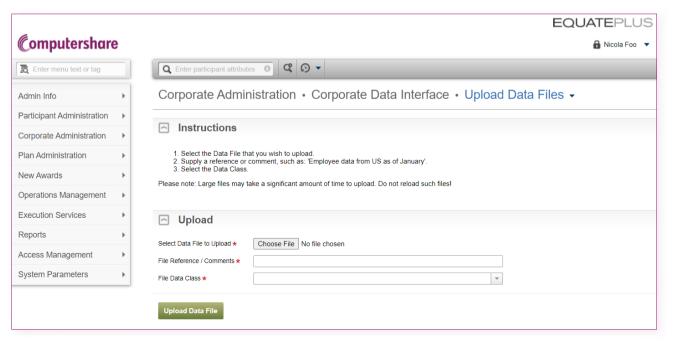

### Real-Time Data Management

Stay in control of your participant data with real-time updates directly into your corporate administrator portal. You can update or edit either by file upload or by individually editing a participant on screen.

You can quickly and efficiently update static information, share allocations and leaver details for multiple participants via the corporate administrator portal. Uploading data files via the portal allows you to apply your updates straight away.