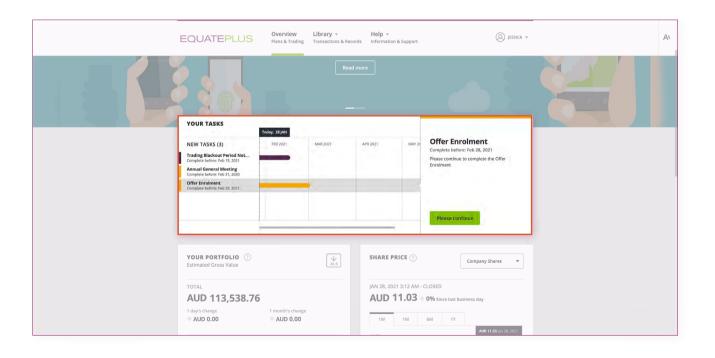

#### Offer Enrolment

Offer enrolments can be completed with just a few clicks in the '**Task Manager**' section. Participants can easily modify, view and print their saved offer enrolments whenever they need in the '**Library**' section.