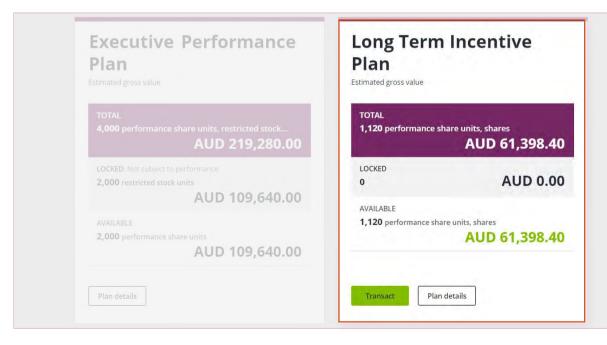

### **Performance Vesting**

Participants can view the total value of their Performance Share Plan on the Overview page, and access further details by clicking the '**Plan Details**' link.

**Key Benefits:** 

### **Participant Actions**

Offer Enrolment

Performance Vesting

Exercise/Sell

Participant Support

Mobile App

On the Plan Details page, participants can see the estimated value of their Performance Share Units that are linked to current performance.