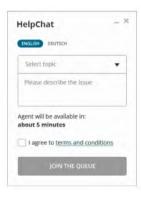

### **Participant Support**

Getting help has never been easier with the addition of two fast and convenient services - HelpChat and phone support . Participants can get the answers they need, faster than ever before.

#### Helpful and Interactive

Get immediate online assistance with **HelpChat**. Convenient access through the participant portal.

HelpChat helps participants quickly find a resolution

Coming Soon