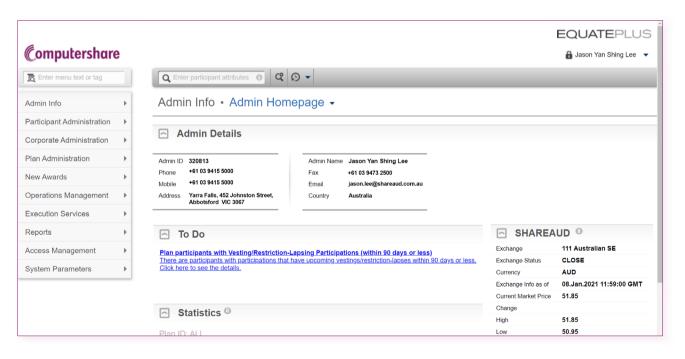

### **Corporate Administrator Portal Dashboard**

A new landing page with real time statistics, administrator to do list and company share information giving you everything you need on one page.