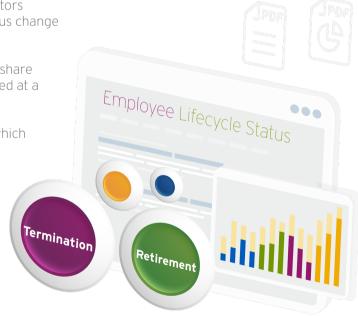

### **Employee Lifecycle Tool**

When analysing future participant leaver scenarios, it can take some work on your part to understand their share plan entitlement. For this reason, we're introducing a new **Employee Lifecycle Tool**, to project participant holdings and reduce the manual effort in planning ahead for leaver events.

Employee Lifecycle is an online tool that helps administrators quickly and simply view the effect of an employment status change on a participant's share allocation.

Administrators can also check what would happen to the share allocation of a participant if they were terminated or retired at a specific date.