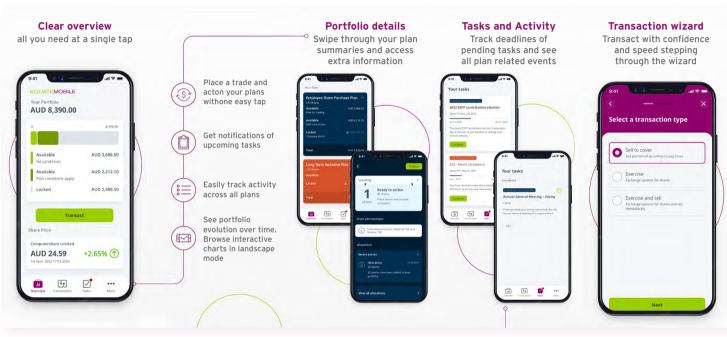

### Mobile App - EquateMobile

Participants are empowered to engage anytime, anywhere with our new mobile app.

Equipped with an array of benefits and features, the app gives participants everything they need at their fingertips.

- Portfolio view
- Plan details
- Real-time trading
- Offer enrolment
- Purchase plan elections
- Push notifications

**Key Benefits:** 

Participant Website Upgrade

Participant Actions

Participant Support

**Mobile App** 

### **EquateMobile Features**

| Powerful tools                                                                                                                                                                                                                   | Ease of use                                                                                                                                                                                                                                    | Engaging                                                                                                                                                                                                                      |
|----------------------------------------------------------------------------------------------------------------------------------------------------------------------------------------------------------------------------------|------------------------------------------------------------------------------------------------------------------------------------------------------------------------------------------------------------------------------------------------|-------------------------------------------------------------------------------------------------------------------------------------------------------------------------------------------------------------------------------|
| <ul> <li>&gt; Portfolio values</li> <li>&gt; Portfolio historical value chart</li> <li>&gt; Overview of all plan transactions, including elections, enrolments, acceptances and grants</li> <li>&gt; Document library</li> </ul> | <ul> <li>Two-step login and Touch ID login</li> <li>State of the art security</li> <li>Bank account maintenance</li> <li>Choice of languages*</li> <li>Access to Contact Centre</li> <li>Trading and pending transaction management</li> </ul> | <ul> <li>Push notifications</li> <li>Purchase plan elections</li> <li>Grant acceptances</li> <li>Customised elections</li> <li>Vesting elections</li> <li>Dual language support for English and Simplified Chinese</li> </ul> |

<sup>\*</sup>From English, German, Italian, Spanish, French, Dutch, Portuguese, and Simplified Chinese

**Key Benefits:** 

Participant Website Upgrade

Participant Actions

Participant Support

**Mobile App** 