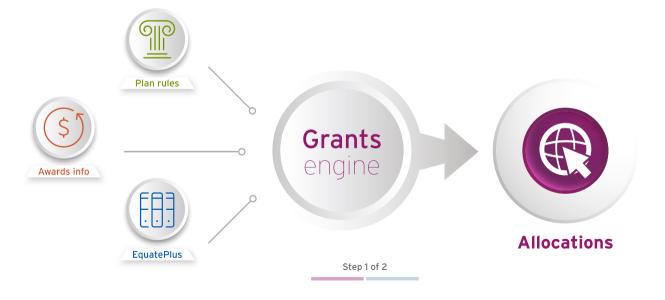

### **Automated Grant Update**

Our Automated Grant Delivery Tool enables you to deliver new awards to participants with greater ease and certainty. It significantly cuts your workload and removes the complexity of new awards with the security of a fully auditable process.

This powerful awards engine comes with a fully supported set-up service from a dedicated team of experts. It is designed specifically for complex multi-jurisdictional plans with extensive levels, rules and exceptions.

### **Automated Grant Update Features**

| Faster                                                                                            | Smarter                                                                                                        | Safer                                                                                             |
|---------------------------------------------------------------------------------------------------|----------------------------------------------------------------------------------------------------------------|---------------------------------------------------------------------------------------------------|
| <ul><li>&gt; Eliminate manual effort</li><li>&gt; Fast, reliable automated calculations</li></ul> | <ul> <li>Free your administrators to<br/>focus on process oversight</li> <li>Flexible modelling and</li> </ul> | <ul> <li>Fully supported set-up</li> <li>All your plan rules<br/>documented and tested</li> </ul> |
| Transfer data directly in and out of the portal                                                   | forecasting  Reporting at any level of detail                                                                  | > Built-in validation and quality control                                                         |
| <ul><li>Any complexity of rules,<br/>jurisdictions and plan types</li></ul>                       | <ul> <li>Collaborate across borders<br/>with data at a single point</li> </ul>                                 | <ul> <li>Reduced errors and risk from<br/>manual processes</li> </ul>                             |
| > Manage exceptions with ease                                                                     | <ul> <li>Award segmentation for<br/>accounting and reporting</li> </ul>                                        | > Full audit trails and history                                                                   |