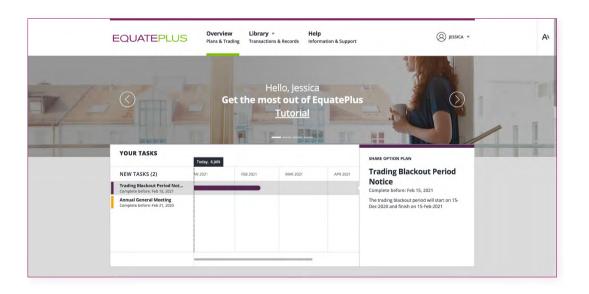

### Participant Website Upgrade

The participant portal provides clear navigation options, making it easy for participants to access everything they need. Watch a short video to find out more about the participant portal.