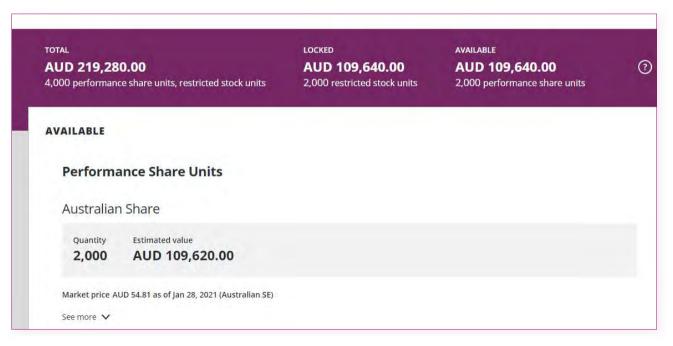

### **Participant Actions**

Offer Enrolment

Performance Vesting

Exercise/Sell

Participant Support

Mobile App

On the Plan Details page, participants can see the estimated value of their Performance Share Units that are linked to current performance.